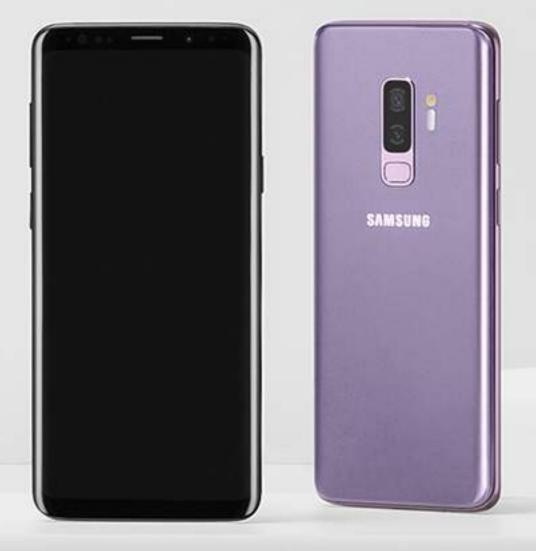

# Experiencing Unity through Curves

To establish a visual sense of unity in its form, the display and body come together to create a single silhouette. The Galaxy S9 enhances the overall quality of the design by adjusting the curvatures of the body and display to swerve together. Users can experience oneness in form through the harmonious curve that embraces the body and display.

## A Visually and Functionally Augmented Metal Frame

The metal frame uses an upgraded aluminum material that is even more resistant to scratches. The frame is also slightly more protruded than the glass to increase durability. We added a Satin Gloss finish to the metallic material to give a soft and glowy shine and established a sense of wholeness between the body and the frame by applying a frame color that is akin to the body.

The delicate differences in the Galaxy S9's new design are magnified once the device is in use. The two camera holes on the back are vertically aligned to illustrate a much slimmer and stable look to the rear design. The camera and rear sensors are designed to blend even more harmoniously with the body. Comfortable usability is further enhanced by placing the fingerprint sensor in the center to make it easier to reach with both the right and left hand.