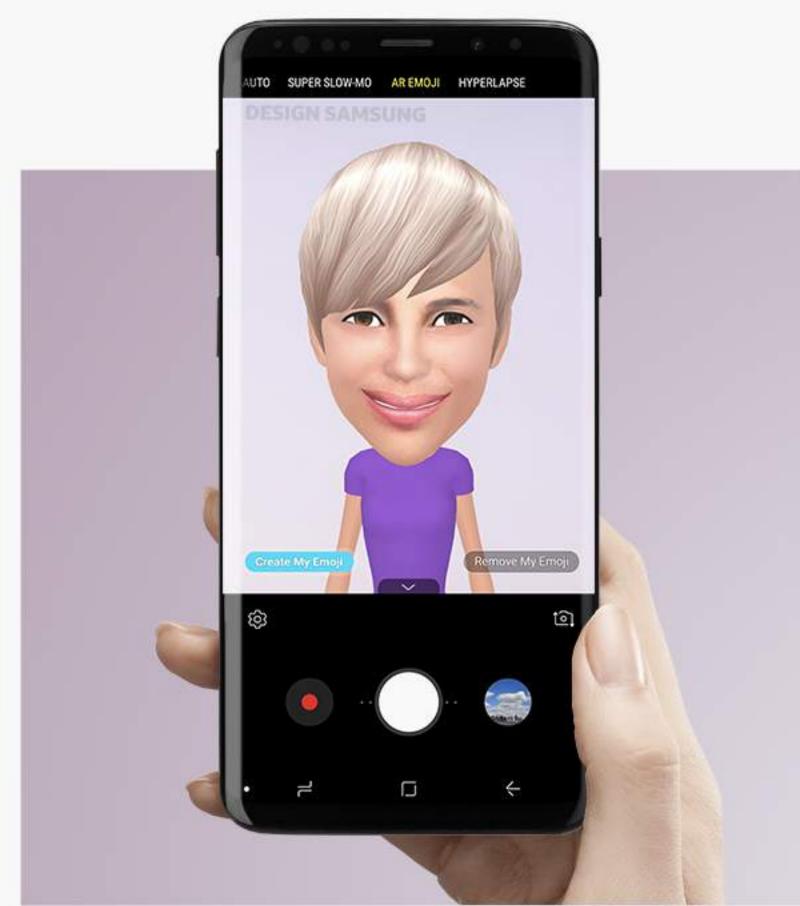

Users can also create their own emojis overlaid on top of their personal photos serving as a background. With the AR Emoji feature, users can create emojis that express their own unique characteristics and emotions, and directly use them in messages in the form of various stickers.