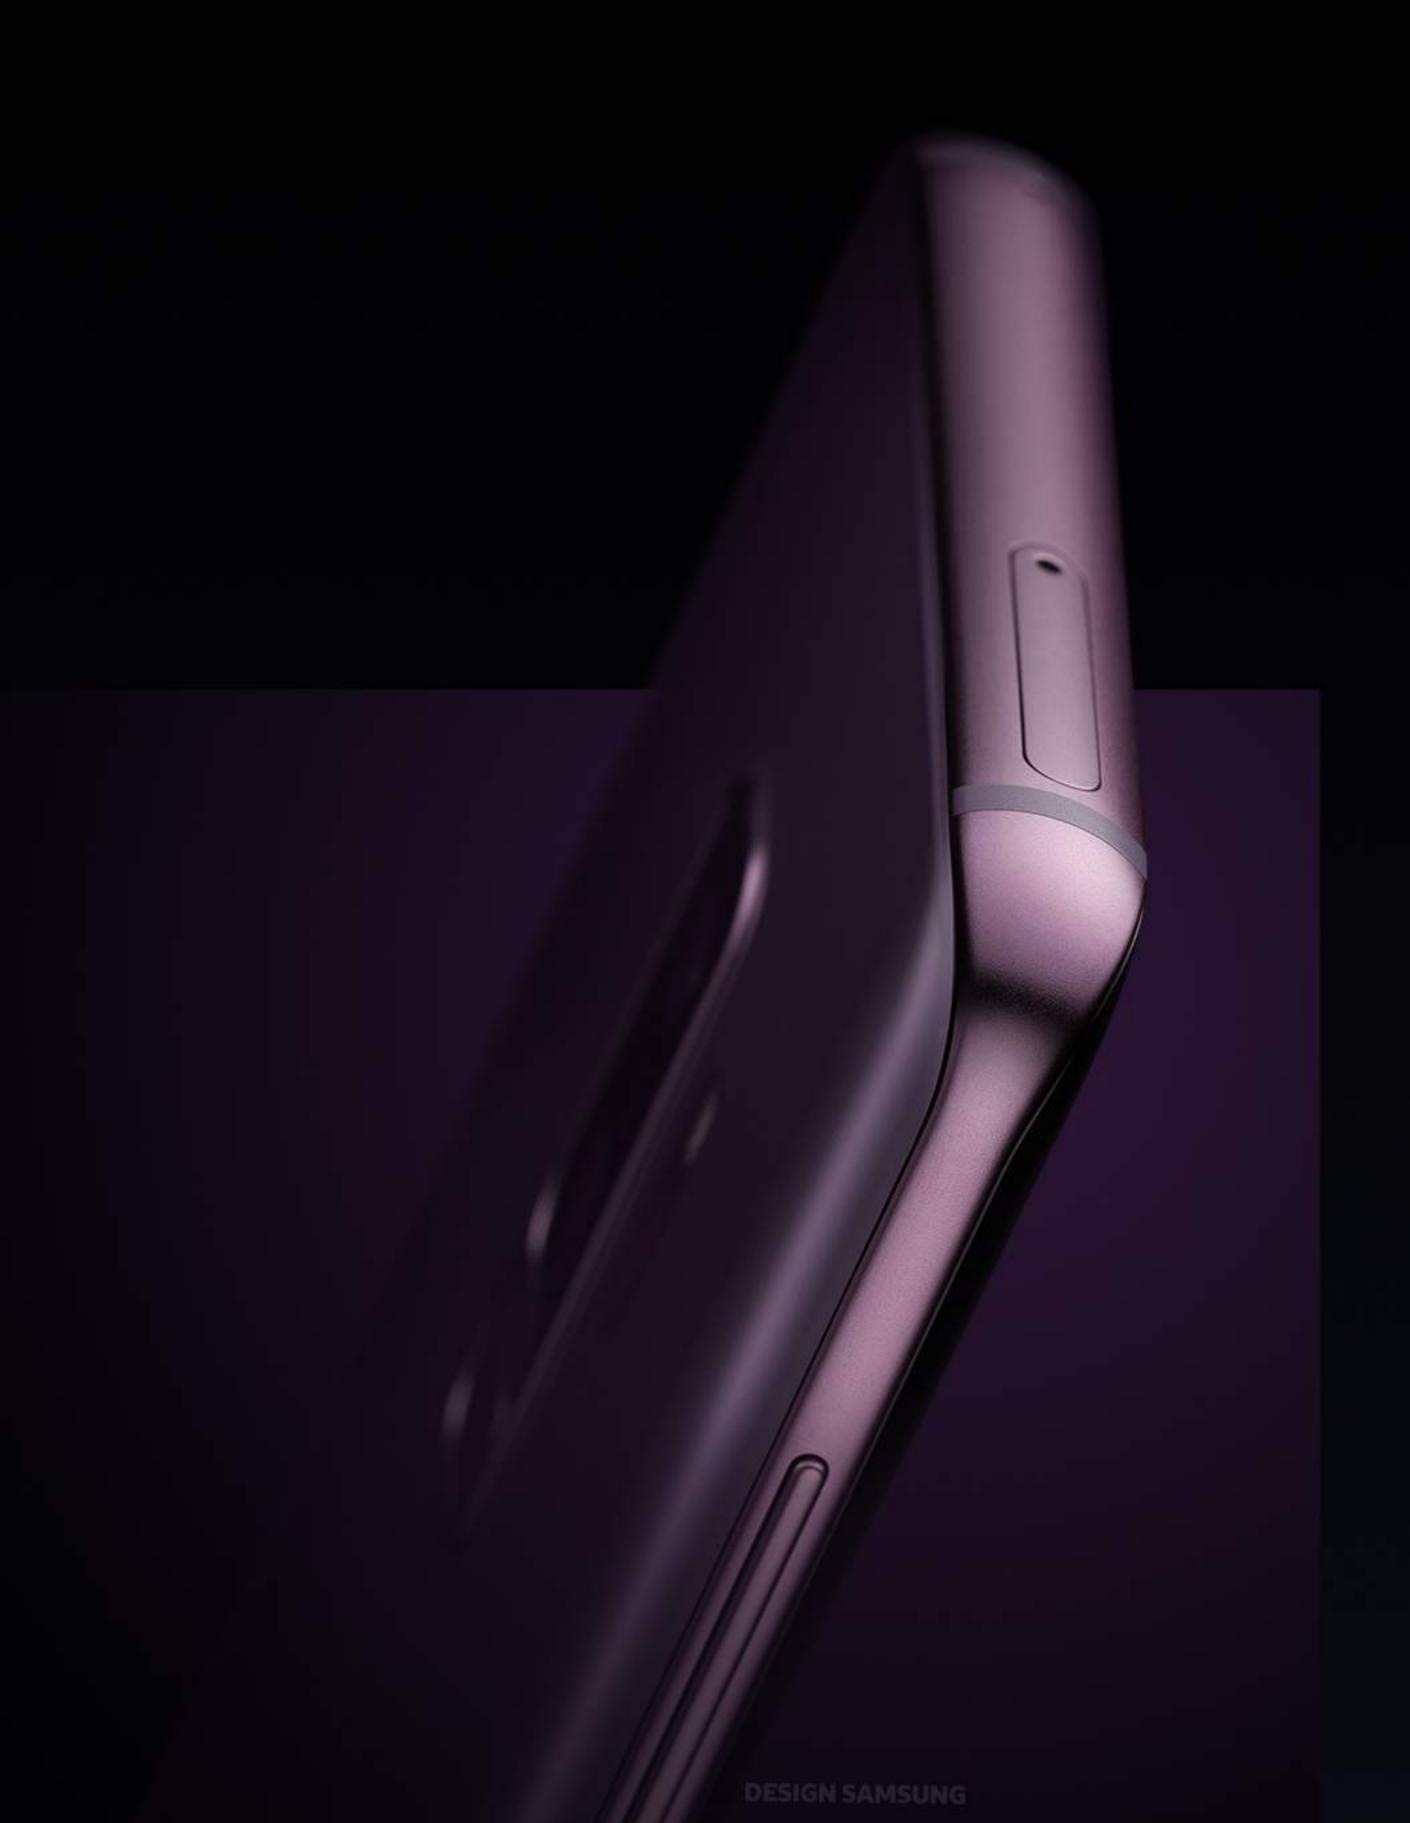

## A Visually and Functionally Augmented Metal Frame

The metal frame uses an upgraded aluminum material that is even more resistant to scratches. The frame is also slightly more protruded than the glass to increase durability. We added a Satin Gloss finish to the metallic material to give a soft and glowy shine and established a sense of wholeness between the body and the frame by applying a frame color that is akin to the body.

The carefully crafted design of the Galaxy S9 deeply cares for its users, and this sentiment is realized in the palm of a user's hand. The height and width of the Physical Key on the side has been adjusted to grant better usability with just one hand. The curvy surfaces of the device's sides have been gracefully reduced to allow for a much more stable and comfortable grip.