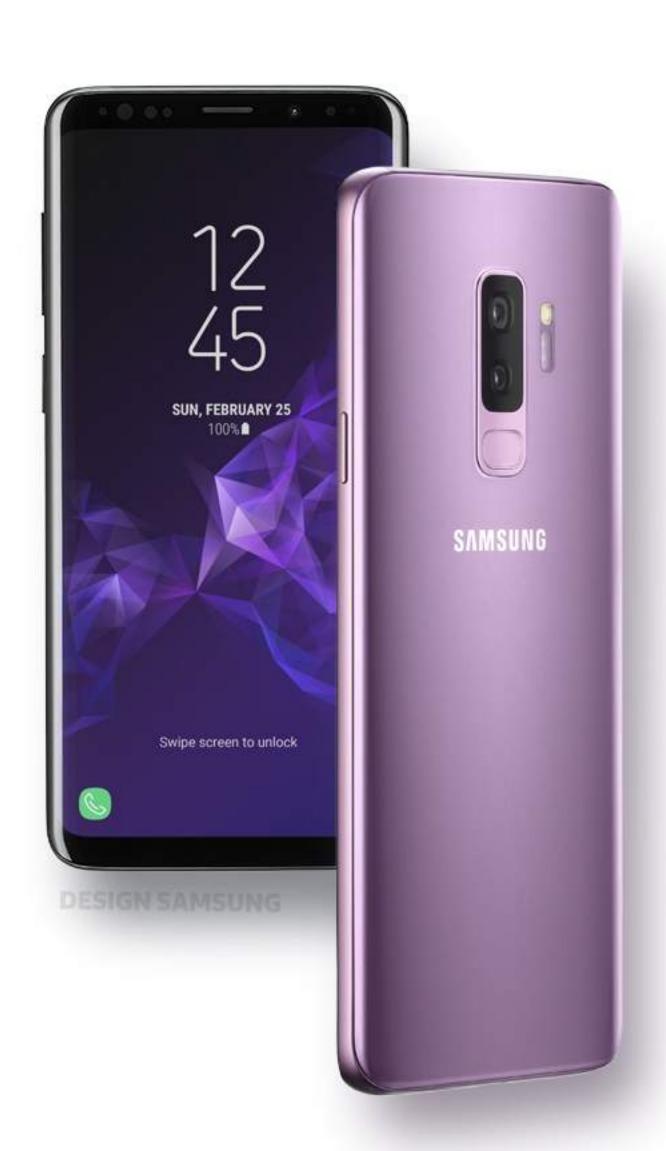

# The Essence of Completion

Samsung Galaxy S9 Design Story

In many cultures, the number '9' represents the notion of reaching zenith.

It is the culmination of history that has been accumulated between 1 and 8, as well as the symbol of potential that signals the beginning of a new era. What lies beyond the innovative revolution of design and function? We hereby introduce the meticulously crafted design of the Samsung Galaxy S9 that presses on toward the state of perfection.

# Form that is Perfected through Perpetual Refinement

The Galaxy S9 has been carefully and delicately shaped to preserve just the bare essence of design. With obsession to detail and precise technology, the Galaxy S9 showcases a perfectly singular form.

# Experiencing Unity through Curves

To establish a visual sense of unity in its form, the display and body come together to create a single silhouette. The Galaxy S9 enhances the overall quality of the design by adjusting the curvatures of the body and display to swerve together. Users can experience oneness in form through the harmonious curve that embraces the body and display.