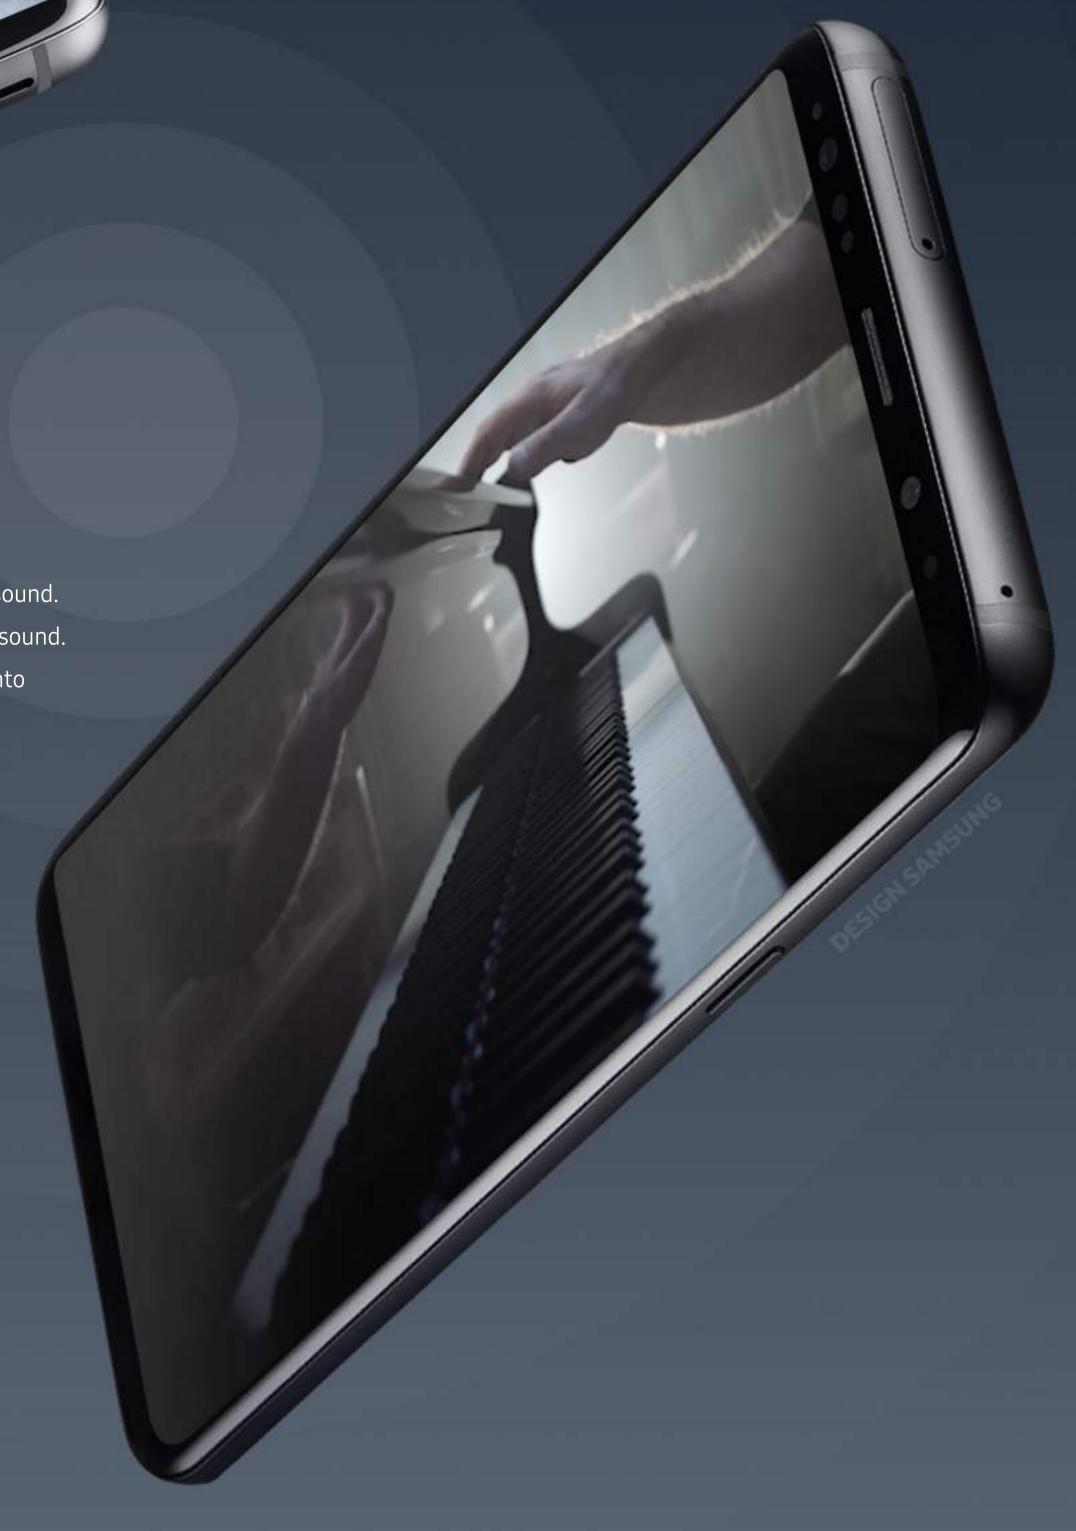

#### Relishing the Richness of Sound

The Galaxy S9 has changed to enrich our lives with the richness of sound.

The dual speaker's surrounding effect emits wide and far-reaching sound.

The speaker hole on the bottom of the device has been combined into a single hole to orchestrate a much more natural sound.