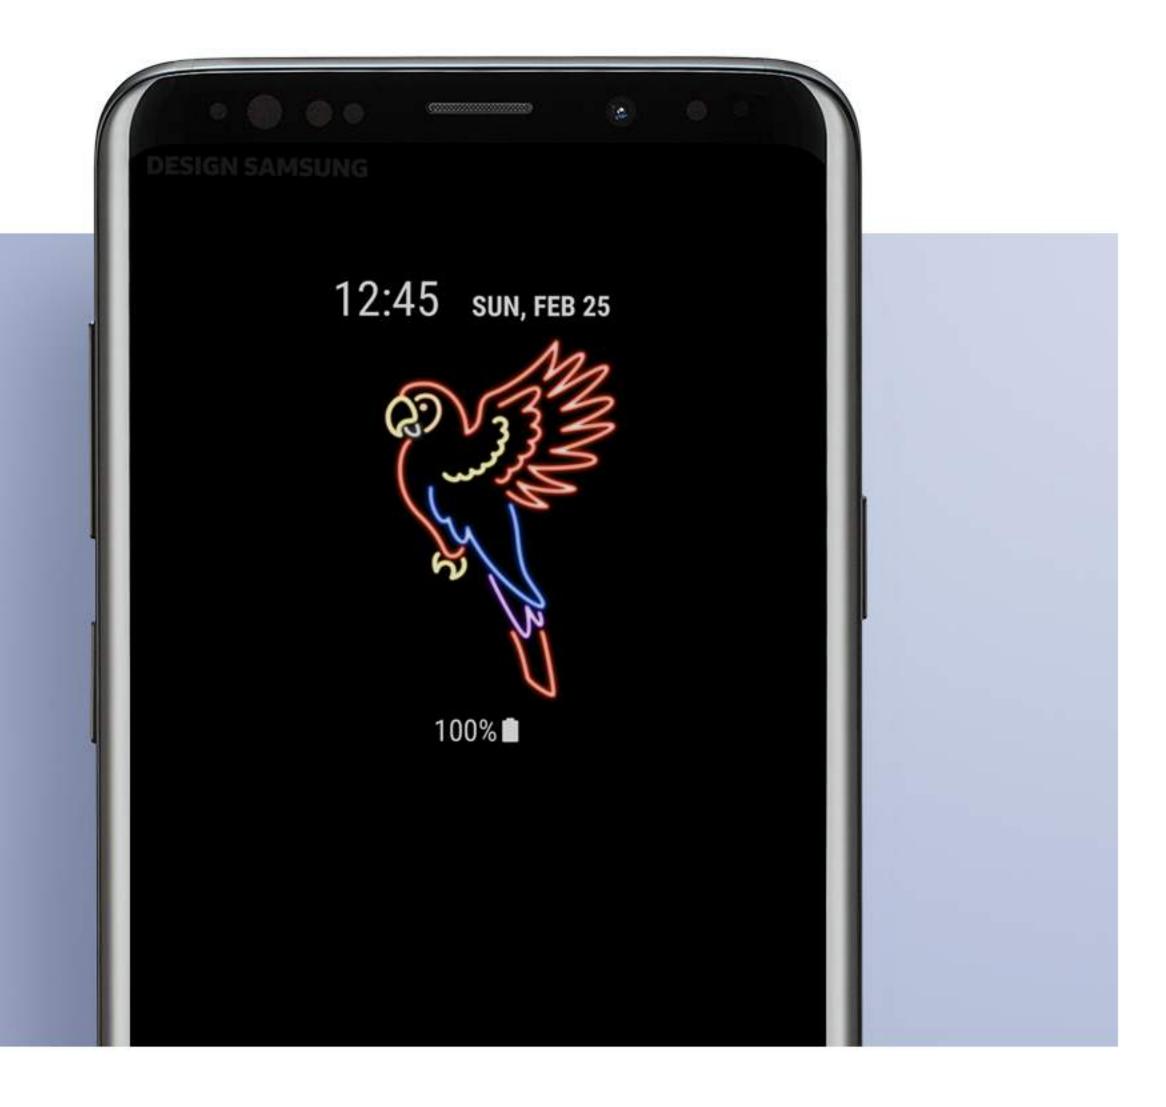

## Completing the Display Design

Even when a user is not using the Galaxy S9, its functions and designs are always attentive and mindful of the user. The all-new AOD(Always On Display) features 20 different GIF animations that are offered by default. Since users can personally pick and choose an image, the display serves as a mirror to each user's personal mood.