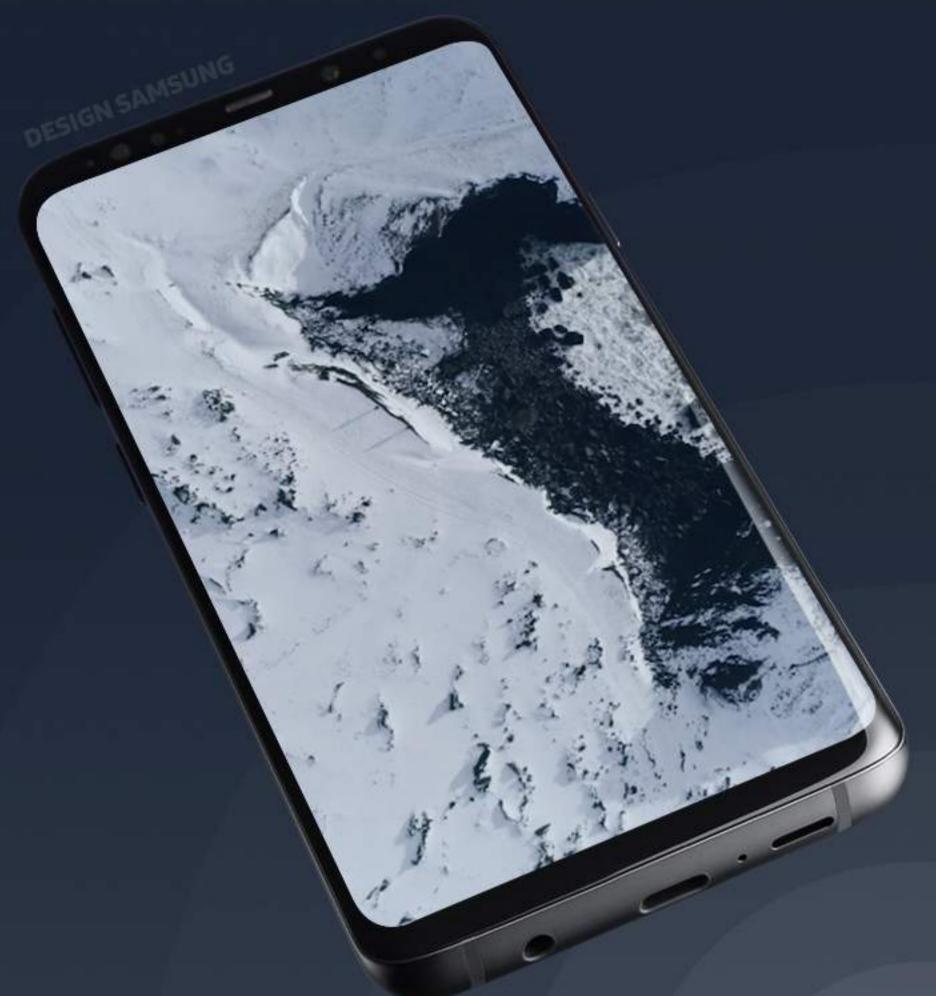

Visually Experiencing Oneness

Changing a display affects usability more than anything else. We shortened the length from top to bottom and reduced the bezel between the frame for more visual immersion. Furthermore, we concealed the hole used by various sensors on the top to minimize any kind of visual distractions.

## Completing the Display Design

Even when a user is not using the Galaxy S9, its functions and designs are always attentive and mindful of the user. The all-new AOD(Always On Display) features 20 different GIF animations that are offered by default. Since users can personally pick and choose an image, the display serves as a mirror to each user's personal mood.