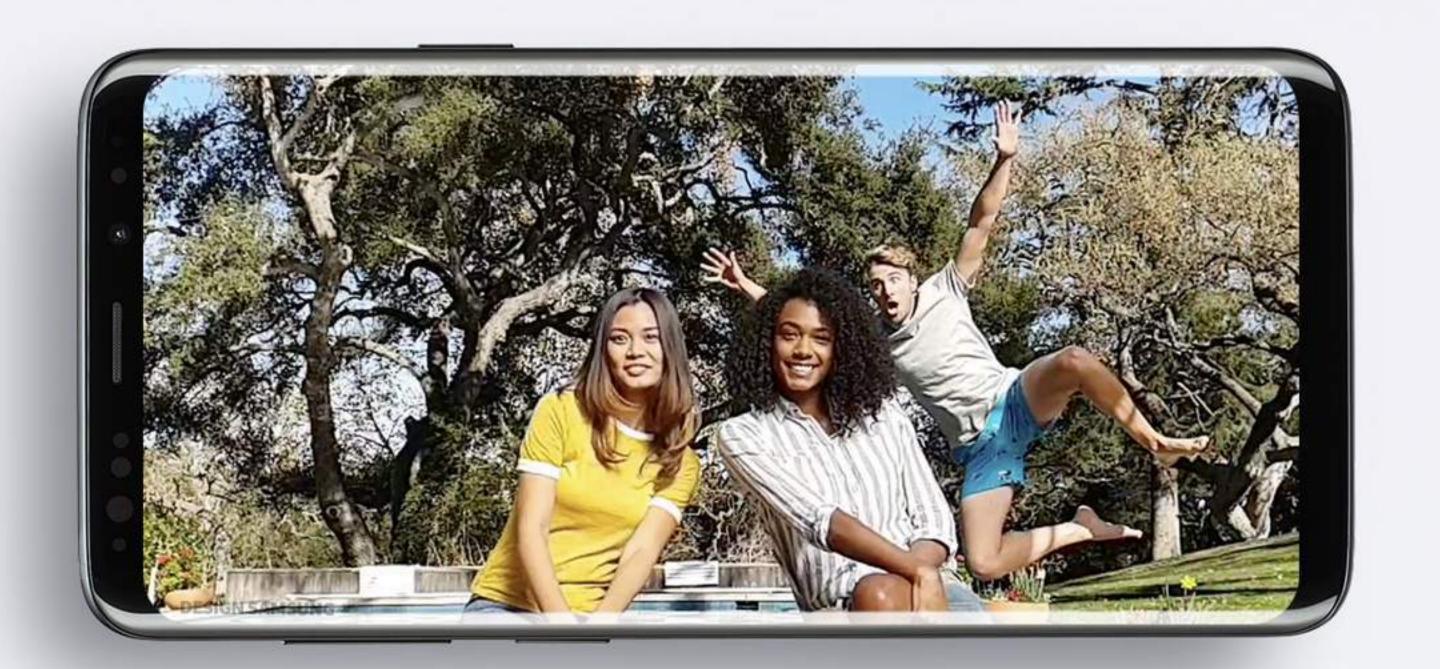

#### A Camera that Expands User Experience

With the new and enhanced Galaxy S9 camera, you can encounter a world you have never experienced before. The Super Slow-mo function can capture 1,000 frames per second of even the most instantaneous moments, enabling users to accurately photograph fast moving objects.