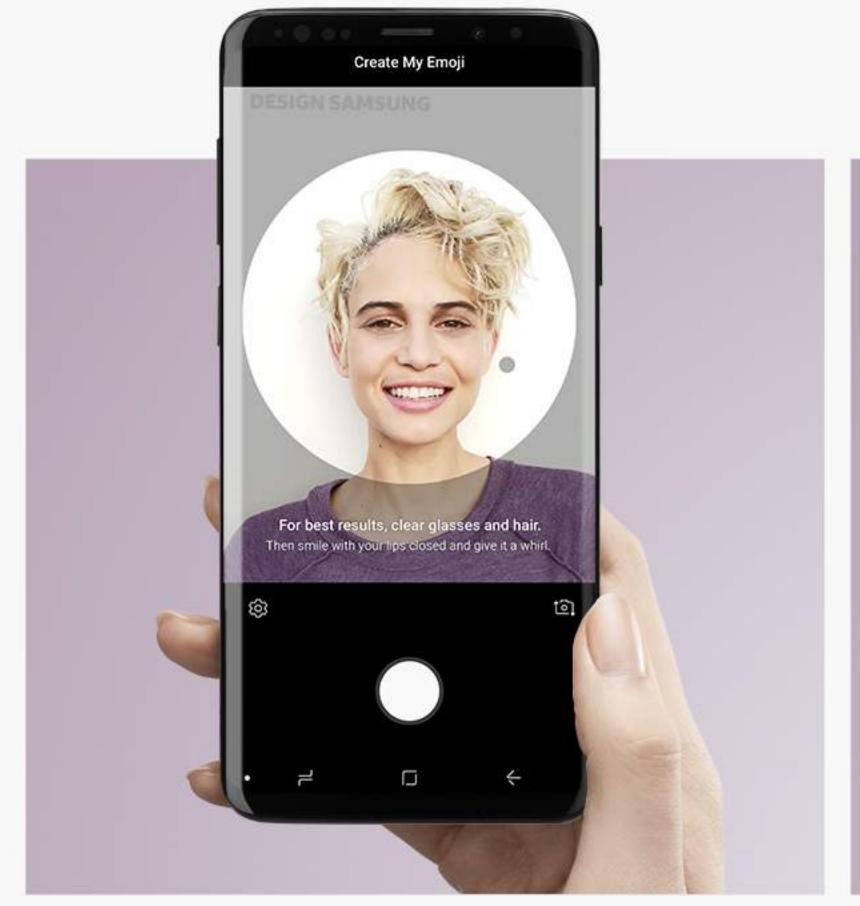

Users can also create their own emojis overlaid on top of their personal photos serving as a background. With the AR Emoji feature, users can create emojis that express their own unique characteristics and emotions, and directly use them in messages in the form of various stickers.