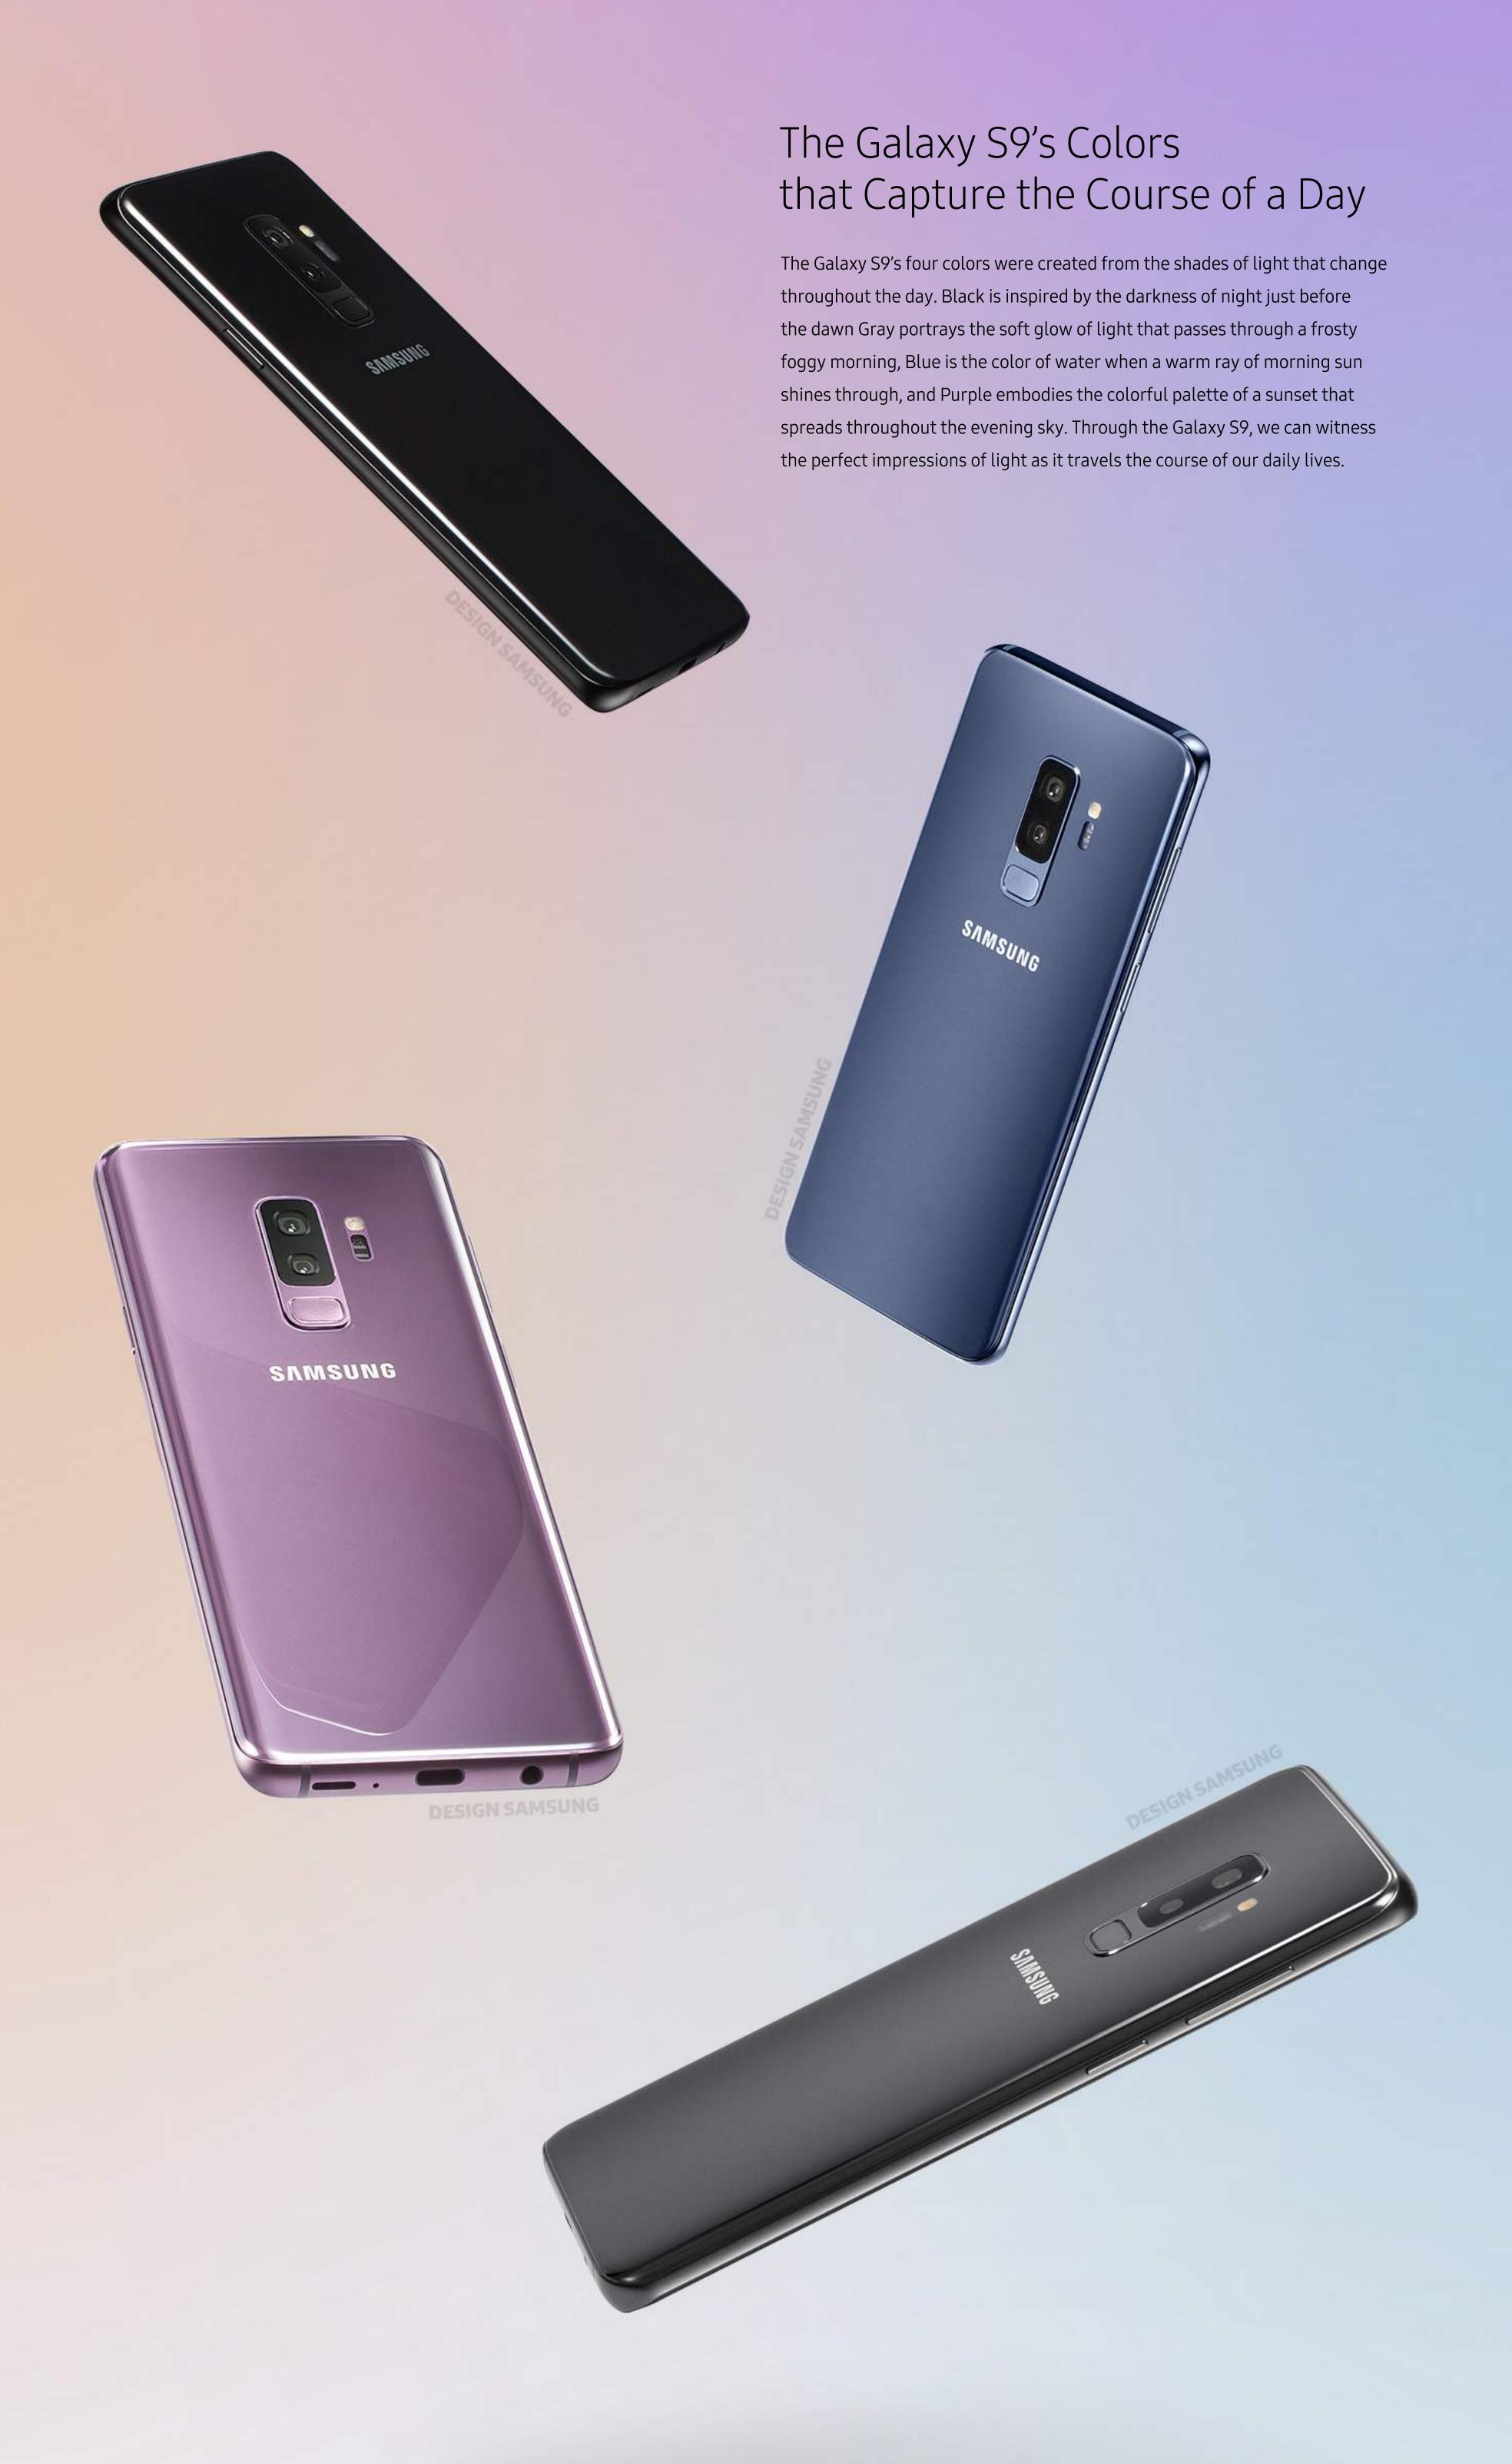

We instilled the sensibilities and familiarities of everyday life into the smartphone, the one device users spend the most time with throughout the day. With refined colors and a wide selection of accessories, the Galaxy S9 harmonizes more naturally with our daily lives and surrounding environments