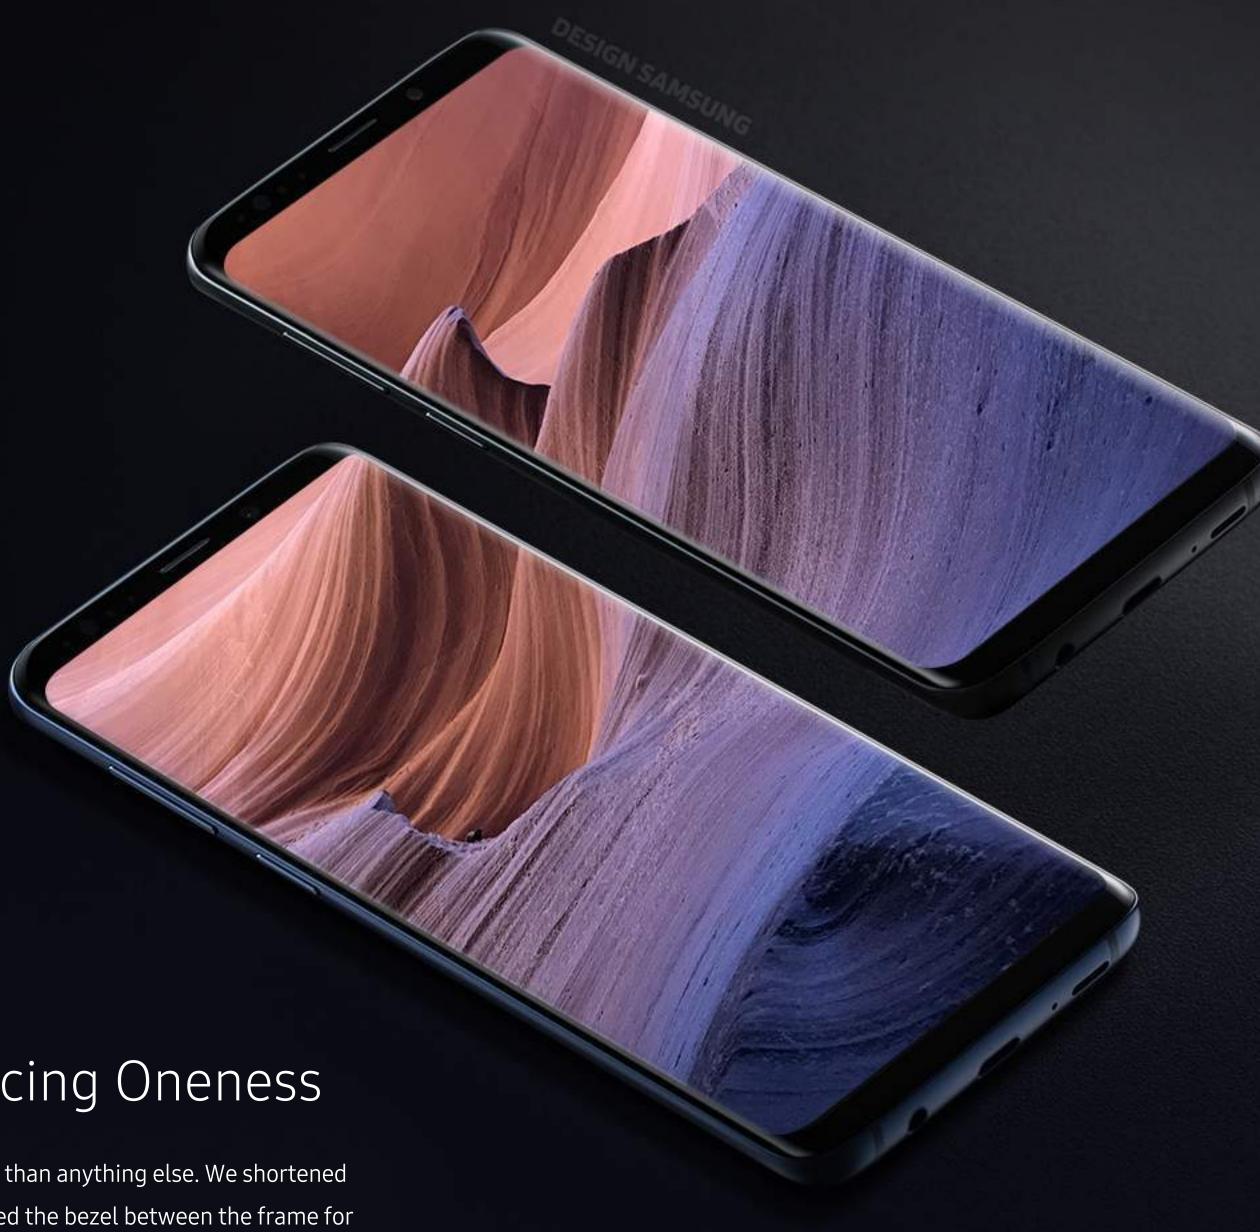

# Experiencing Unity through Curves

To establish a visual sense of unity in its form, the display and body come together to create a single silhouette. The Galaxy S9 enhances the overall quality of the design by adjusting the curvatures of the body and display to swerve together. Users can experience oneness in form through the harmonious curve that embraces the body and display.

Visually Experiencing Oneness

Changing a display affects usability more than anything else. We shortened the length from top to bottom and reduced the bezel between the frame for more visual immersion. Furthermore, we concealed the hole used by various sensors on the top to minimize any kind of visual distractions.