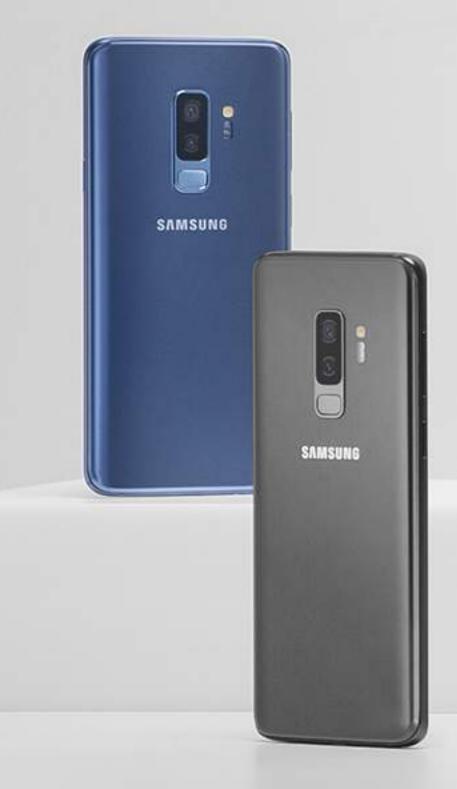

The delicate differences in the Galaxy S9's new design are magnified once the device is in use. The two camera holes on the back are vertically aligned to illustrate a much slimmer and stable look to the rear design. The camera and rear sensors are designed to blend even more harmoniously with the body. Comfortable usability is further enhanced by placing the fingerprint sensor in the center to make it easier to reach with both the right and left hand.