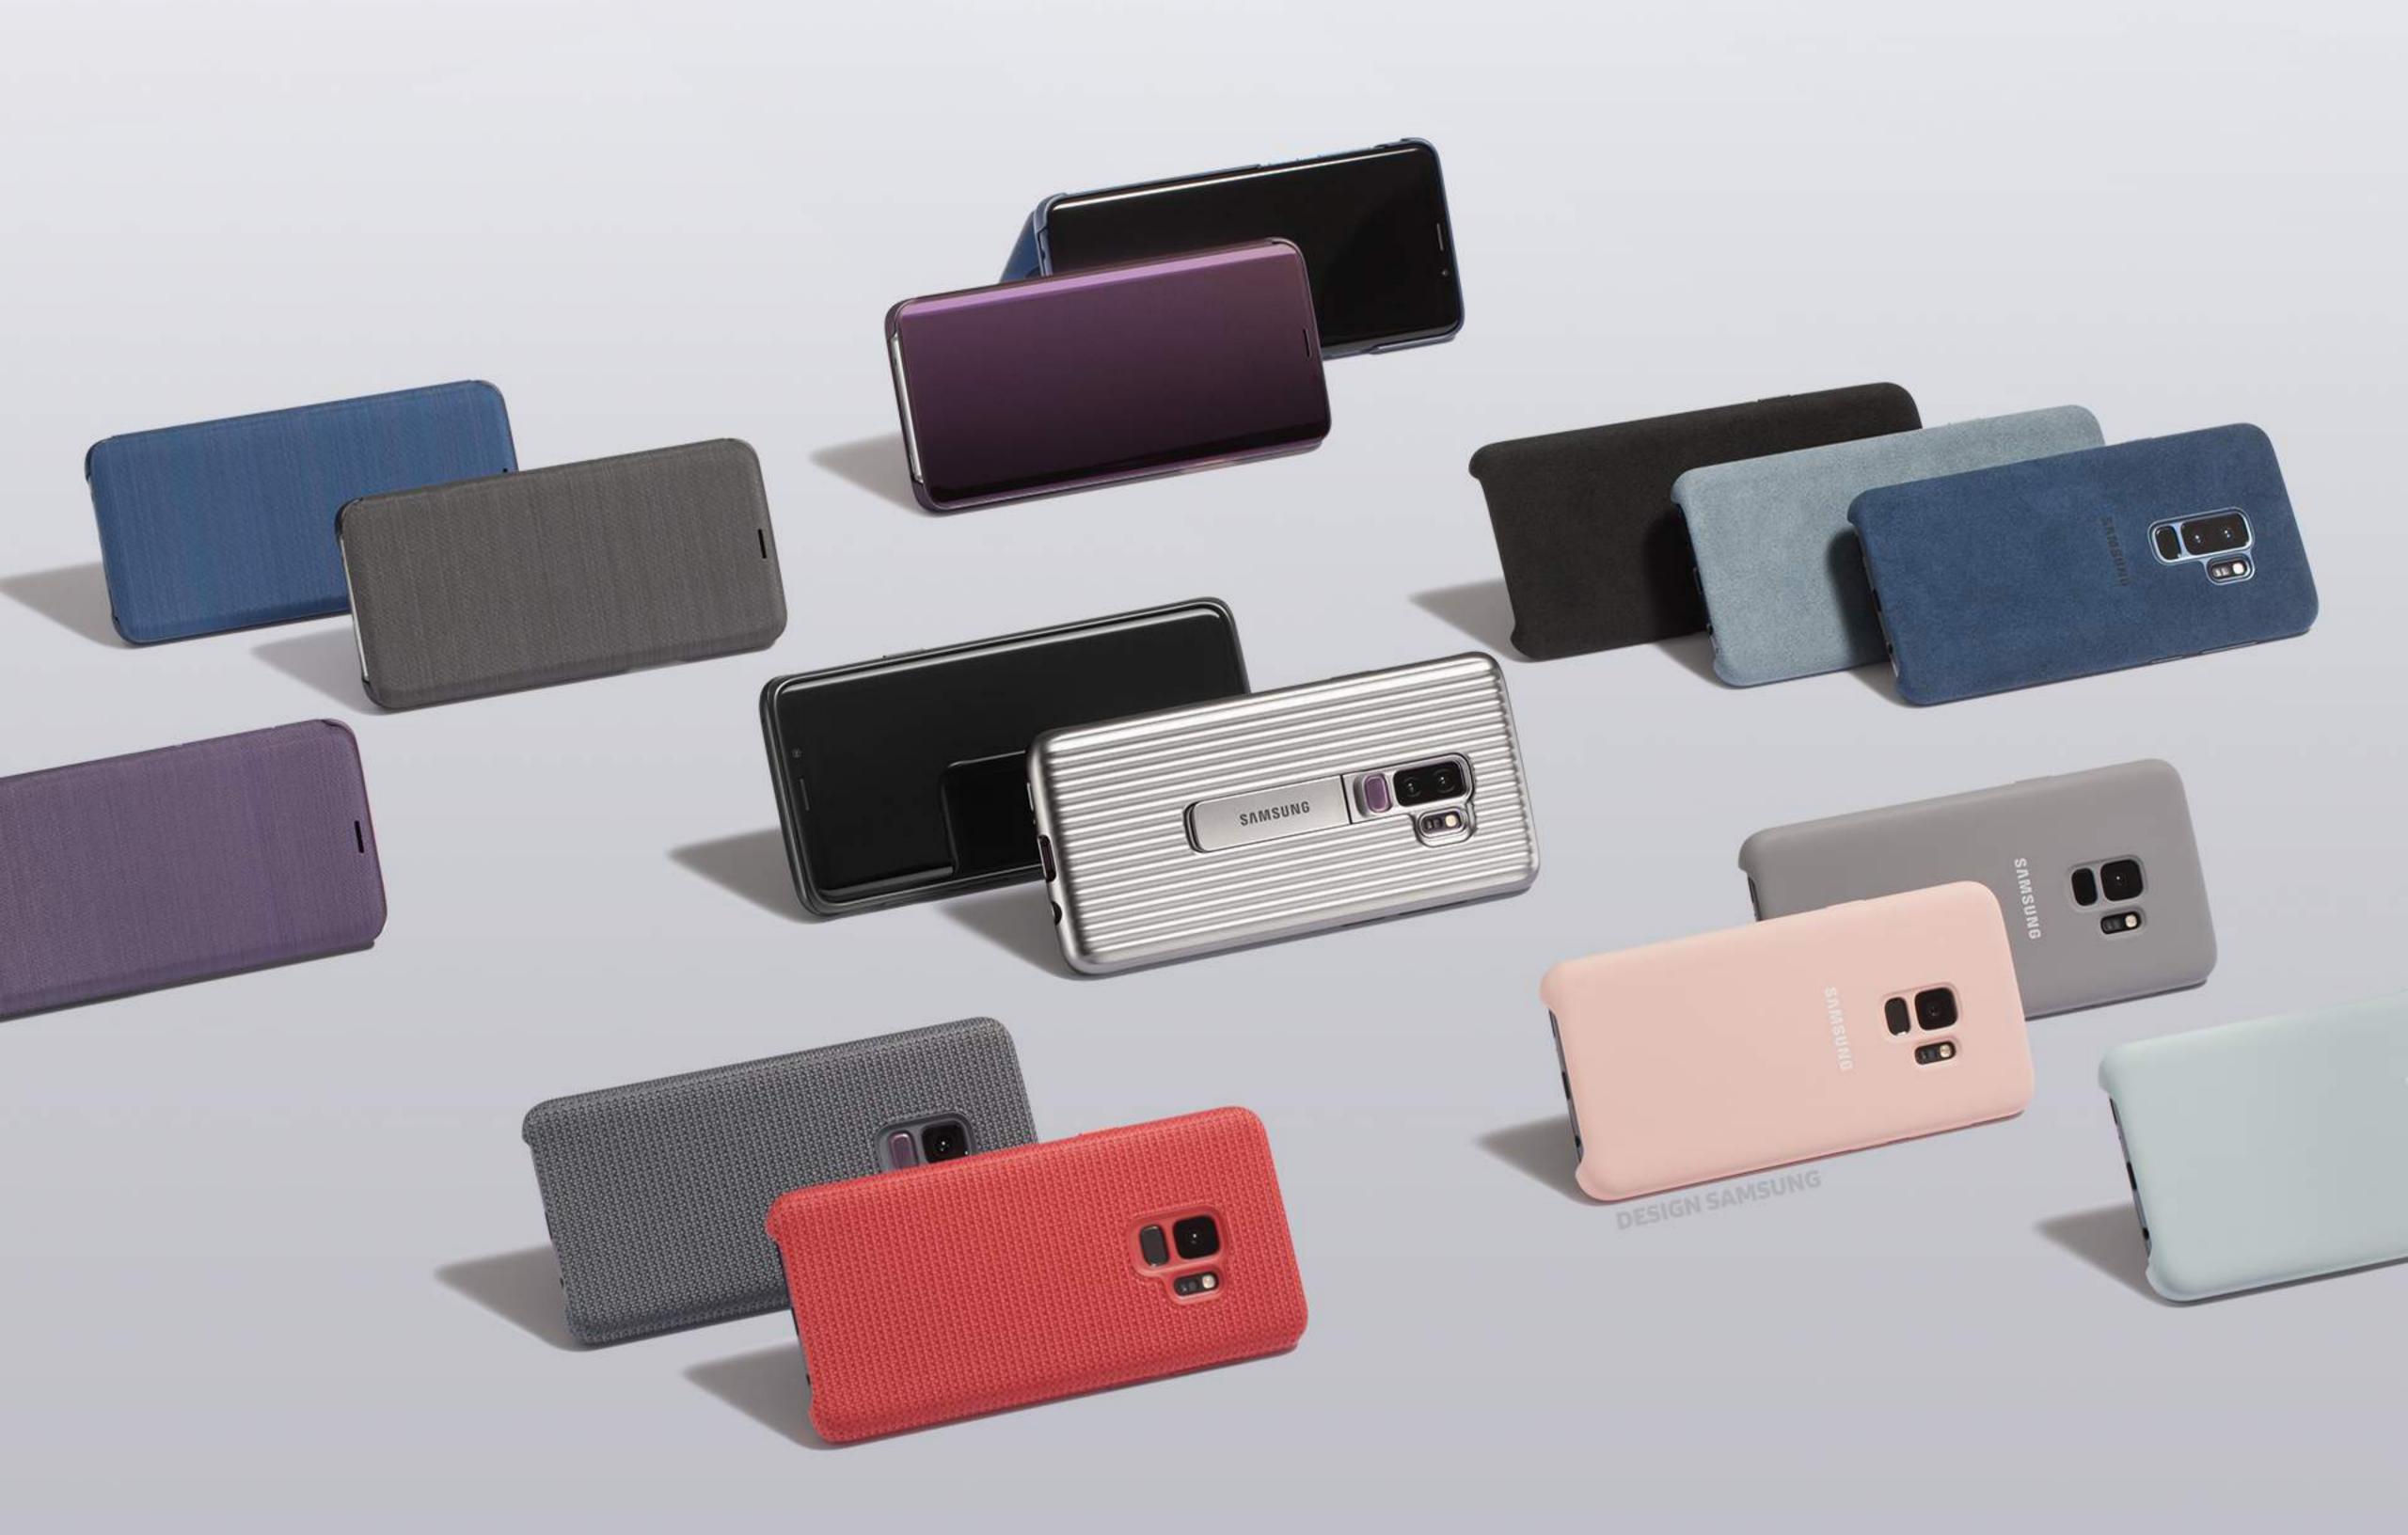

Accessories
Instilled with
Familiar Materials
and Colors

The accessory cover comfortably and delicately embraces the device, while reflecting the tastes and lifestyles of a user. On top of the previous clear cover and silicon cover, we have ramped up the selection with new materials and colors. The Weaving is an exquisite cover that uses a fabric-based weaving pattern, the Hyper Knit uses materials from sneakers to give a boost to youthful and sports-like sentimentality, the Rugged is a witty design that looks like a mini carrier, and there is the Alcantara that demonstrates the high-quality finish of fine leather. With this wide array of materials and designs for the accessories, the Galaxy S9 becomes the perfect tool to express a user's unique taste and style.

\*Covers and other accessories are sold separately.