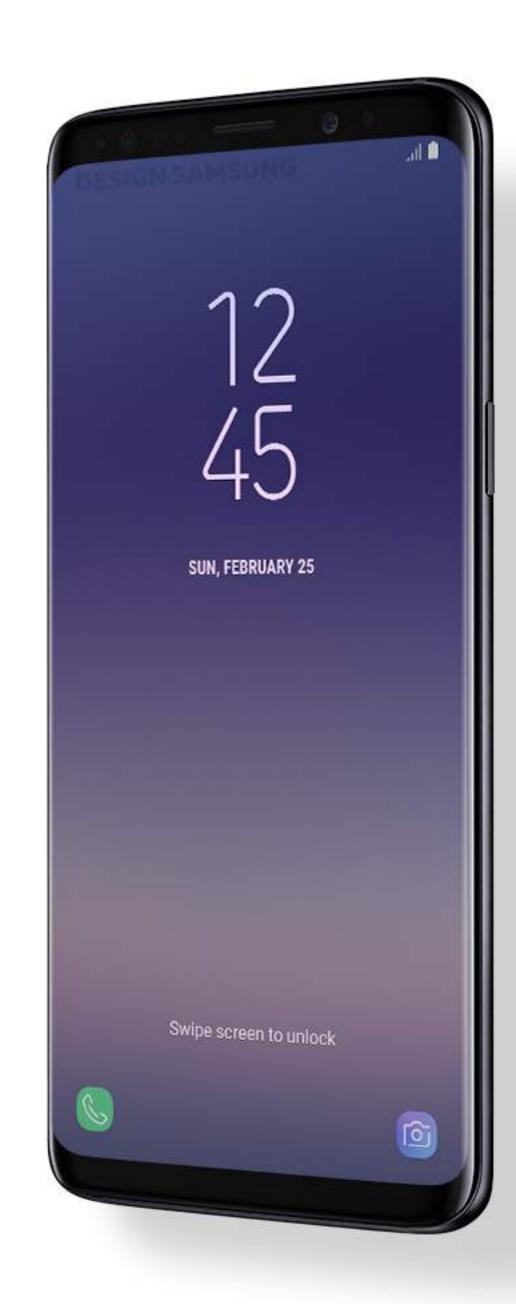

The Lock Screen, which users see countless times throughout the day, has been designed to bring a sense of visual completeness. The various components of the Lock Screen, such as the text used for the clock and date, automatically change in color to adjust and blend to the background that has been set by the user to complete a wholesome and adaptable Lock Screen.